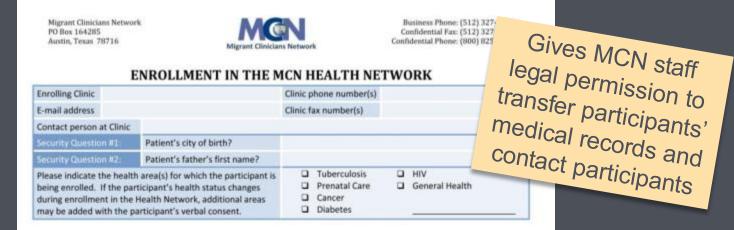

# Forms Required for Enrollment

#### CONSENT FOR RELEASE OF MEDICAL INFORMATION

| First Name            | Last Name(s)                    |
|-----------------------|---------------------------------|
| Alias, Nicknames, Etc | Birth Date (Month / Day / Year) |
|                       |                                 |

The Health Network currently helps with continuity of care for people with infectious chronic illnesses or other healthcare concerns. (i) MCN is a non-profit company coordinating my enrollment in the Health Network. at no cost to me; (ii) MCN may not be able to obtain health care providers that are available to care for my condition at no cost to me; (iii) the health care providers who will be providing my treatment are independent and not employees of MCN; and (iv) MCN does not provide, and is not responsible for, any health care treatment, or the outcomes of such treatment, in connection with any or all of the Health Network

Must have the participant's signature I agree to participate in the Health Network, and I understand that my protected health information and personal information will only be released for the purposes of my medical treatment, healthcare operations, payment, or pursuant to my authorization. I do NOT authorize MCN or future health care providers to have access to my medical records around issue(s) listed here:

(attach additional page if needed)

I agree to notify my future health care providers of my enroll the MCN Health Network to help facilitate the transser of our records. I understand and consent to MCN maintaining records containing sensitive health information (examples: HIV status a containing sensitive health information (examples: HIV status a patient, remains believes this information is needed for my treatment. I authori and future health care providers to have access to those medithat my health care providers feel are necessary for my medic treatment and/or continued screening.

Valid if sent within 5

business days of

valid for 24 months Authorized individuals from MCN may contact me by phone, from the date signed person regarding follow up and referral for my treatment for conditions. These individuals will adhere to federally mandal confidentiality, privacy and security procedures. This conservation remain in effect for two years (24 months) from the date signed to .... my participation in the Health Network has ended for another reason. can submit a written request any time to leave the Health Network or to limit the health issues that MCN is authorized to address. I also understand that I have a right to receive a copy of my medical records on file with MCN upon written request.