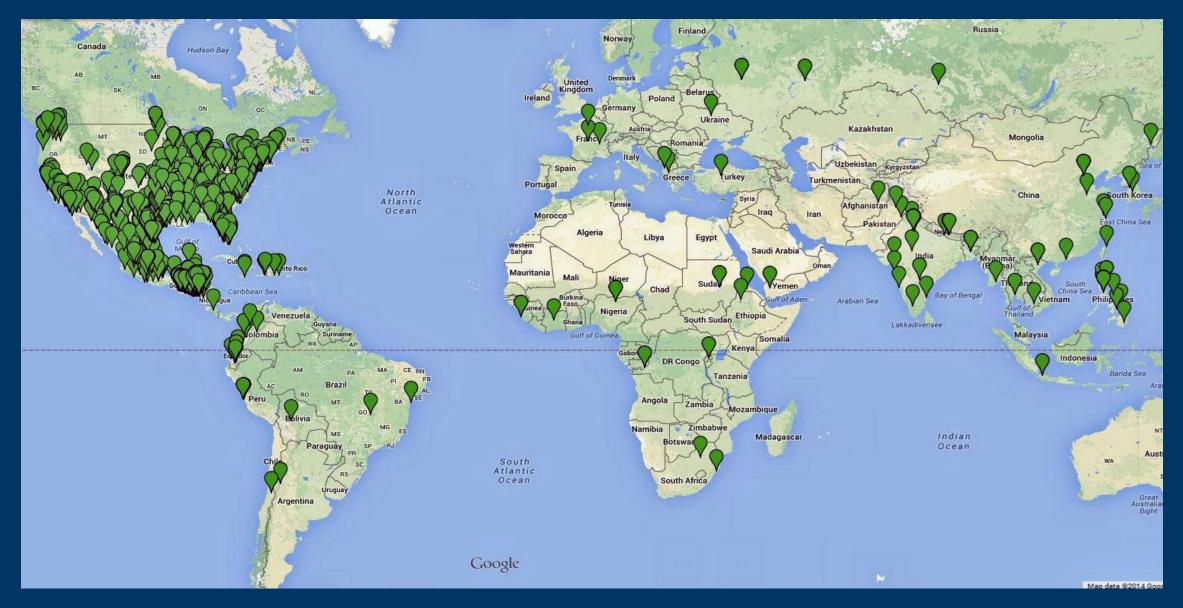

### Over 3,000 total clinics in U.S. and over 114 countries

"Tuberculosis is a social problem with a medical aspect"

Sir William Osler, 1904