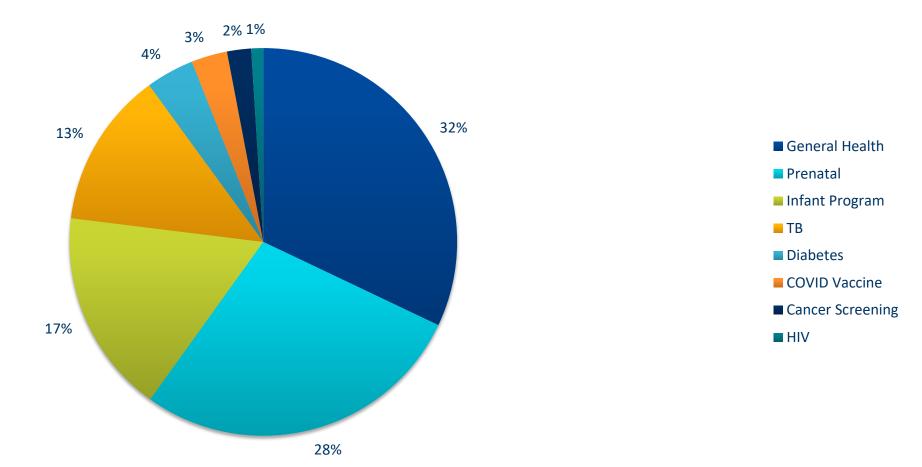

ess (1/1/2005-12/31/2019) Contract with ICE 2005-2017 (91 Total Countries)

- ✓ 2,176 Class 3 Active TB Cases Referred
  - 51 not recommended by country
- ✓ 2,125 Treatment Recommended
  - 37 deceased
- ✓ 2,088 Followed by TBNet for Active TB
  - 211 lost to follow up
  - 106 refused treatment

**How Can TBNet Have** such a high completion rate to 114 countries??

- MCN has a group of multilingual/multicultural dedicated young case managers who use multiple communication techniques (text, Whatsapp, cell phone, email), sincere concern for the patients and persistence.
- Case managers speak multiple languages (English, Spanish, Haitian Creole, French and Portuguese and use Language Line for all others)

### MCN Health Network

#### Percent of Health Network Enrollments by Primary Diagnosis



### Connect with MCN!



## and a lot more at www.migrantclinician.org



@migrantcliniciansnetwork

### **Contact Us**

- Health Network telephone: 800-825-8205 (U.S.)
- Health Network fax: **512-327-6140**
- MCN website: <a href="http://www.migrantclinician.org/">http://www.migrantclinician.org/</a>

If you have additional questions about the program, you may also contact: Theressa Lyons-Clampitt: **512-579-4511** or **tlyons@migrantclinician.org**