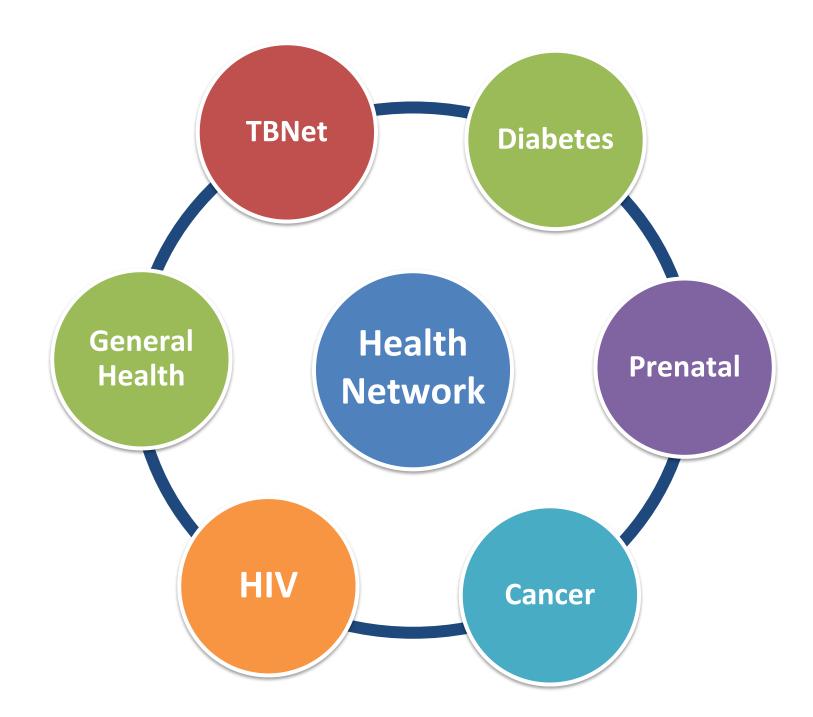

# OVER 15,000 TOTAL HI ENROLLMENTS

- An innovative approach for over 25 years (1996-2021)
- Over 15,100 total HN enrollments
- Current % Enrollments
  - 33% General Health
  - 27.8% Prenatal
  - 16.7% Infant Program
  - 12.9% TBNet
  - 3.7% Diabetes
  - 2.7% Covid Vaccine
  - 2.0% Cancer screening (Breast/colon/cervical)
  - 1.0% HIV