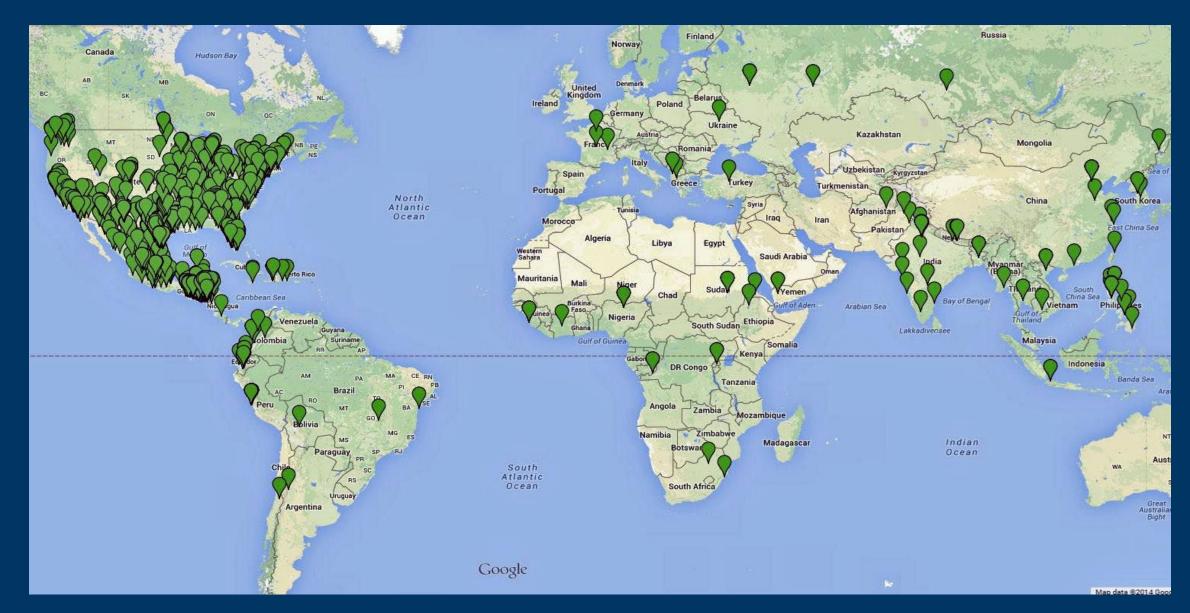

and Dissemination



Advocacy and Policy



Research and Knowledge Mobilization



Clinical Support and Capacity Building



## 10,000 + constituents

- Health educators
- Nurses
- Primary care providers
- Dentists
- Social workers
- CHWs
- Outreach workers
- Medical assistants
- Others











MCN's Health Network does not discriminate on the basis of immigration status and will not share personal patient information without patient's permission.





# OVER 15,000 TOTAL HI ENROLLMENTS



- An innovative approach for over 25 years (1996-2021)
- Over 15,100 total HN enrollments
- Current % Enrollments
  - 33% General Health
  - 27.8% Prenatal
  - 16.7% Infant Program
  - 12.9% TBNet
  - 3.7% Diabetes
  - 2.7% Covid Vaccine
  - 2.0% Cancer screening (Breast/colon/cervical)
  - 1.0% HIV



#### Over 3,000 total clinics in U.S. and over 114 countries

#### Class 3 Active TB: TBNet Treatment Success (1/1/2005-12/31/2019) (91 Total Countries)

- ✓ 2,176 Class 3 Active TB Cases Referred
  - 51 not recommended by country
- ✓ 2,125 Treatment Recommended
  - 37 deceased
- ✓ 2,088 Followed by TBNet for Active TB
  - 211 lost to follow up
  - 106 refused treatment

### 1,771 Complete Treatment = <u>84.8%</u>

#### Class 3 Active TB: TBNet Treatment Success (1/1/2018 to 12/31/2019)

- ✓ 131 Class 3 Active TB Cases Referred
- ✓ 123 Treatment Recommended
  - 2 deceased
- ✓ 121 Followed by TBNet for Active TB
  - 22 lost to follow up
  - 1 refused treatment

### 98 Complete Treatment = 81.0%\*

\* Preliminary Data some cases still actively being case managed

## **Health Network Enroll