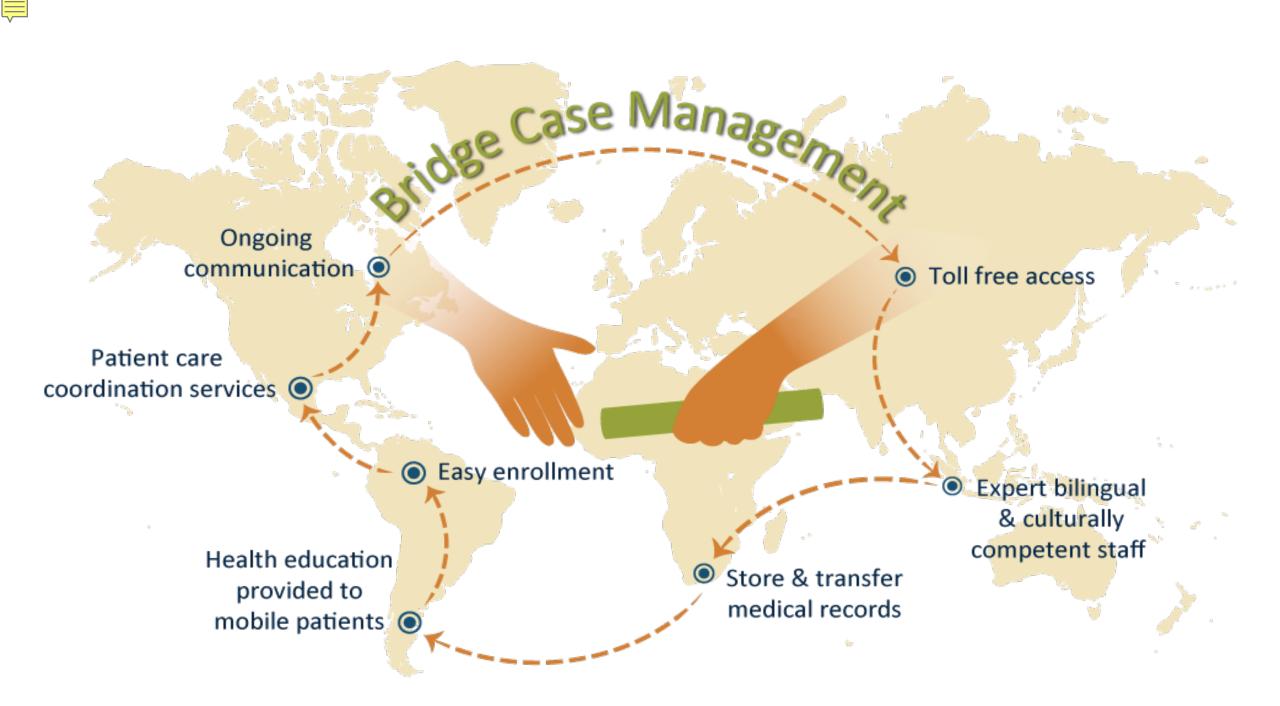

Bridge Case management and health records transfer and referral (Health Network)

A force for health justice for the mobile poor

**Our mission** is to create practical solutions at the intersection of vulnerability, migration, and health.

#### **Health Network Summary of Services**

Assists patients in locating clinics for services and resources. Transportation/Scheduling

**Report outcome back to enrolling clinic** 

#### **Tools for Maintaining a Patient in Care**

ATTENTION PROVIDERS: This client is a user of the MCN Health Network. MCN can help access: ATENCIÓN PROVEEDORES: Este paciente es usuario de la Red de Salud MCN. MCN les puede ayudar a encontrar:

This patient's medical record El expediente médico de este paciente This patient's lab results Los resultados de laboratorio de este paciente Resources for financial assistance Recursos para ayuda económica

This is a free service *El servicio es gratis* 1-800-825-8205 For calls and text messages (Google Voice): (443) 305-9383 WhatsApp: 512-632-4130

Make sure patients have the HN toll free number: